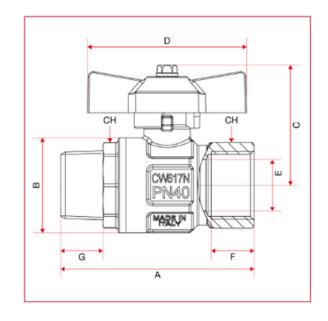

### **Available in the following sizes:**

1/4" (BV6904)
3/8" (BV6906)
1/2" (BV6912)
3/4" (BV6920)
1" (BV6925)

|    | 1/4" | 3/8" | 1/2" | 3/4" | 1"   |
|----|------|------|------|------|------|
| DN | 8    | 10   | 15   | 20   | 25   |
| Α  | 56,9 | 58,9 | 68   | 75,5 | 90,5 |
| В  | 23,5 | 24   | 30,5 | 37   | 45,5 |
| С  | 37,3 | 37,3 | 43,8 | 46,8 | 50,8 |
| D  | 47   | 47   | 54   | 62   | 62   |
| E  | 8    | 10   | 15   | 20   | 25   |
| F  | 11   | 11,4 | 15   | 16,3 | 19,1 |
| G  | 11   | 11,5 | 15   | 16,5 | 19   |
| СН | 18   | 21   | 25   | 31   | 38   |