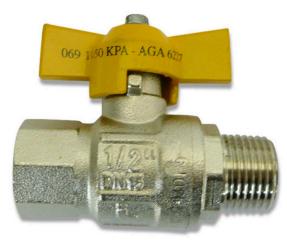

## M/F Tee Handle Gas Ball

### **Application:**

Full flow Gas ball valve for LPG and Natural Gas systems for residential, commercial and industrial applications.

#### **Specifications:**

- AGA approved
- Designed and Manufactured in accordance with AS 4617-2018
- Working temperature Range: -20°C to 60°C
- Maximum working pressure: 2100 kPa
- Suitable for: LPG and Natural Gas